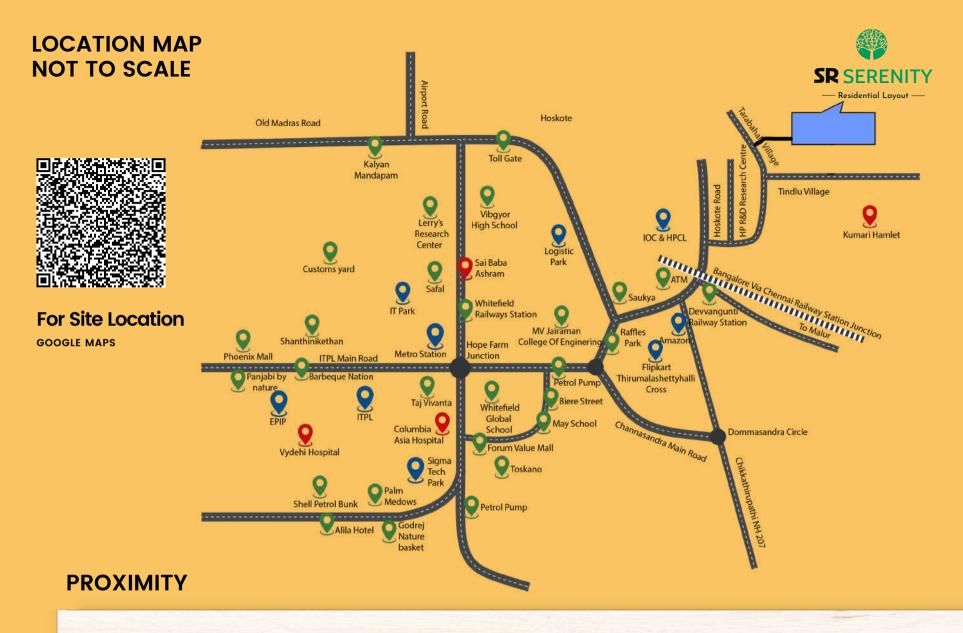

SR Serenity, a Residential Layout is located at very strategic and super connected Tarabahalli, off: Whitefield, which is becoming most demanding place to live in East Bengaluru. HPCL prestigious Green R&D vibrant research Centre in close vicinity of SR Serenity, added advantages of the location increased the demand of living spaces. Recent infrastructural developments in surrounding are suggesting a path of high growth for the area which is attracting a lot of residential projects in the city,

HPCL Green R & D Centre

Delhi Public School, East, Whitefield

ITPL, Whitefield

The social infrastructure

- So close to every where -Underprogress Metro Rail from Baiyappanahalli to Whitefield will be ready in 2020, will make CBD minutes away.
- Massive BMTC bus depot inaugurated, more than 150 buses connecting all parts of Bengaluru
- Every of 20 mints. Local Train connectivity from Devanagundi Railway Station to City
- Proximity to whitefield micro market guarantee a flourishing residential market
- Development of retail market with malls along with good social infrastructure and International Schools
- Bangalore University has planned in 150 acres to have its base in Hoskote
- Wide road connectivity to Intl. airport
- KIADB massive Industrial township in three phases spread in 3000 acres
- 1.500 acres Auto Hub at Narsapura is in close proximity
- Delhi Public School, East

- Devangundi Railway Station 2.5 Kms
- HPCL Green R&D Centre 0.5 Kms
- Whitefield Railway Station -12.0 Kms
- Dommasandra
- KR Puram Railway Station -21.5 Kms

- Hoskote
- ITPL

-5.2 Kms

- Marathahalli
- Metro Station
- Narasapura

- -12.8 Kms -14.0 Kms
- -21.0 Kms
- -10.0 Kms
- -35.0 Kms
- Bagmane Tech Park -35.0 Kms
  MG Road -40.0 Kms
  Embassy Golf Link -38.0 Kms
  Electrinic City -40.0 Kms
  RMZ Eco Space -24.0 Kms

Bank Loans Available