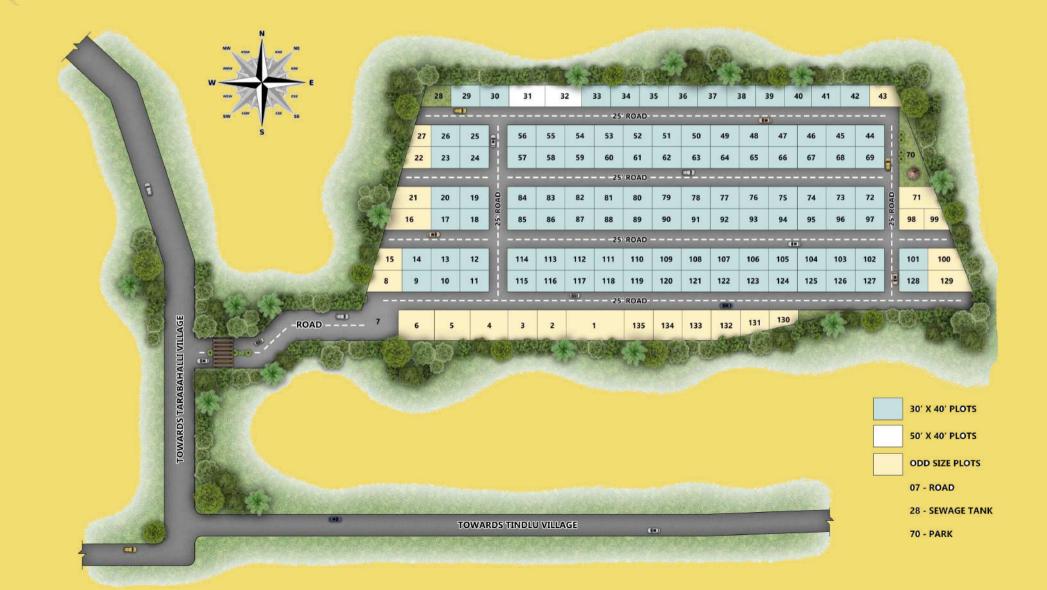

### Comfort

SR Serenity is a residential layout with 134 villa plots of varying dimensions, encompassing the joy of warm community living in a lush and eco friendly setting. Here is where the lush green grass, the beautiful flowers, the soft breeze, the blue sky and youreside together Start your day with a refreshing cool breeze, and take a stroll on the velvety grass. Smell the fragrance around and be close to nature.

Best Planning, keeping you in the mind:

- Conveniently sized villa plots in promising location
- Clear Legal Title with Local Planning Approval ensuring Complete peace of mind
- Planned layout with essential infrastructure
- Cement Concrete Roads, power, water, drainage & Sewage
- More open space with developed parks
- Ultimate infrastructure growth with Industrial growth
- Government investment shall ensure high growth on small Ticket investment
- Whitefield, Hoskote and surrounding areas are declared As most convenient Satellite Town of Bengaluru

#### Facilities / Features

Gated Community I 6 feet boundary wall I Entrance Arch Park/Children's Play Area I Street lights I Individual Water connection I Black top Road I Storm water drains I STP Provision